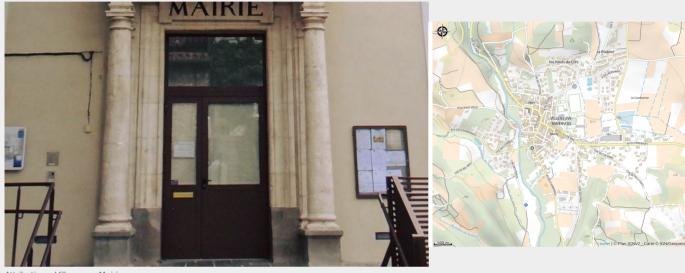

## Description

Use your phone or tablet to explore the various historic sites in the village and find out more about the heritage of Villeneuve-Minervois. All you have to do is ask for the codes at the town hall, or at the neighbouring Maison de la Truffle if the town hall is closed. Eventually, all you will have to do is scan a QR code which will be displayed outside the town hall. This interactive experience, in the form of a stroll and quiz, lasts around one and a half hours. There is no application to download and no personal details or registration to complete.

### Contact

**Téléphone fixe :** +33 4 68 26 16 19

Adresse :

Départ devant la mairie 11160 VILLENEUVE-MINERVOIS https://www.villeneuve-minervois.com/ tourisme-que-faire-a-villeneuveminervois.asp