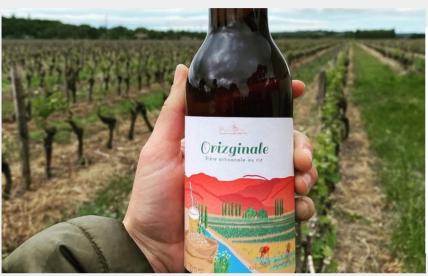

## **Description**

The Laurent Malis wine estate benefits from the very special climate of the dried out Etang de Marseillette. The 4th generation of winegrowers since 1925, this winegrower (who also produces rice on the land) has been part of a wonderful personal venture for over 30 years running the Domaine Saint-Gabriel and the Domaine de l'Isthme. This fertile plain located between the Montagne Noire and the Alaric mountains has been shaped by the retreat of seawater less than 200 years ago, as well as by the omnipresence of water, its freshness and a very special irrigation system. It is the perfect environment for growing delicious, fruity whites, rosés and reds, such as Sauvignon Blanc, Chardonnay, Merlot, Cabernet Sauvignon and Marselan. It is worth noting that all Laurent Malis' vineyards have a HVE 3 (High Environmental Value) certification. 2021 saw the launch of the first organic and gluten-free rice beer, Orizginale.