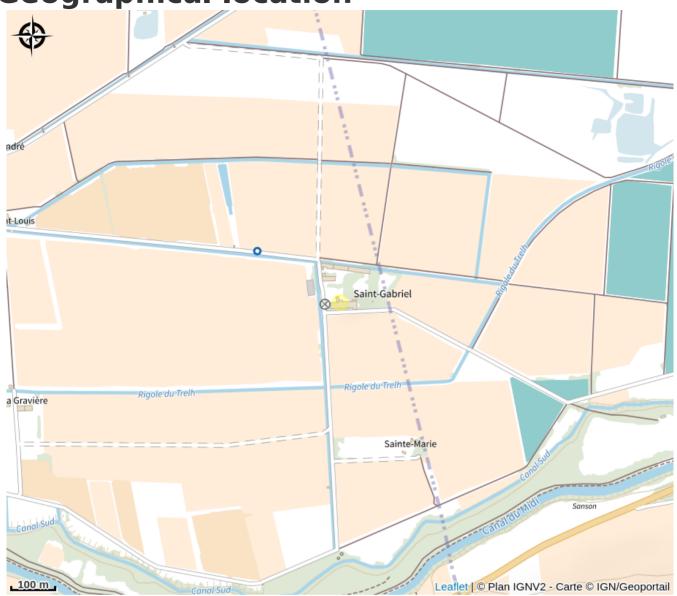

this winegrower (who also produces rice on the land) has been part of a wonderful personal venture for over 30 years running the Domaine Saint-Gabriel and the Domaine de l'Isthme. This fertile plain located between the Montagne Noire and the Alaric mountains has been shaped by the retreat of seawater less than 200 years ago, as well as by the omnipresence of water, its freshness and a very special irrigation system. It is the perfect environment for growing delicious, fruity whites, rosés and reds, such as Sauvignon Blanc, Chardonnay, Merlot, Cabernet Sauvignon and Marselan. It is worth noting that all Laurent Malis' vineyards have a HVE 3 (High Environmental Value) certification. 2021 saw the launch of the first organic and gluten-free rice beer, Orizginale.

**Geographical location** 



### All useful information

#### **Contact**

**Téléphone portable :** 

+33 6 11 32 23 52

Page Facebook:

https://www.facebook.com/

rizierevignobledemarseillette/photos

Adresse:

11800 MARSEILLETTE

laurent.malis@orange.fr

https://riziere-

vignobledemarseillette.com