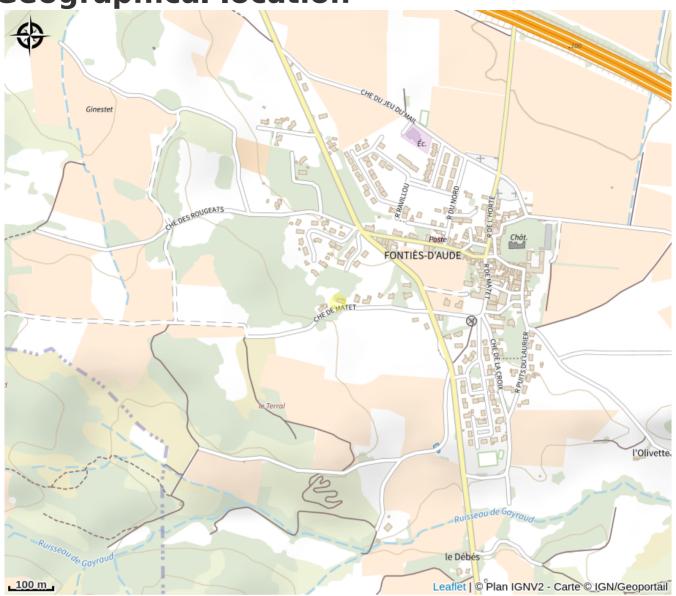

### **LE MATET**

Alaric







#### **Useful information**

Category : Accommodation

Type: Rental Accommodation

## **Description**

10 Km from Carcassonne and the outskirts of a village at the gates of the Corbières, on the road to the sites of the Pays Cathare, storey cottage in ground floor of the villa of the owners with well independent parking and not enclosed landscaped space access. You have a terrace of 40 m² with pergola and a large barbecue wood. Since the lodging of the walks will take you to Lake Cavayère where bathing is monitored.

**Geographical location** 



# All useful information

### Contact

Adresse:

22 Chemin du Matet 11800 FONTIES-D'AUDE ladoucefamily@sfr.fr