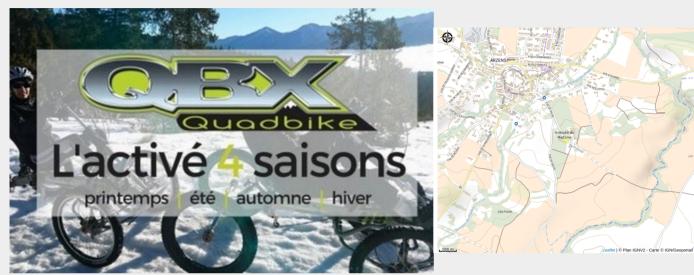

### **QBX QUADBIKE** Malepère

Attribution : QBX-PUB

Discover this new ecological leisure! Easier than an ATV. more environmentally friendly than a QUAD ... True four-wheeled all-terrain bike, playful, comfortable, secure and accessible to all, the Ouadbike will allow vou to share moments and new sensations with family and friends. New sensations assured! Size of 1.40 m (10 years) to 1.95m. Accompagnied by an instructor, you will benefit from quidance advice, on courses adapted to vour level and your desires. From the meeting place, at the start of the itinerary, the transport to the summit is ensured by our care, descents specially arranged. Helmets, gloves and water bottles provided.

## Description

Discover this new ecological leisure! Easier than an ATV, more environmentally friendly than a QUAD ... True four-wheeled all-terrain bike, playful, comfortable, secure and accessible to all, the Quadbike will allow you to share moments and new sensations with family and friends. New sensations assured! Size of 1.40 m (10 years) to 1.95m. Accompagnied by an instructor, you will benefit from guidance advice, on courses adapted to your level and your desires. From the meeting place, at the start of the itinerary, the transport to the summit is ensured by our care, descents specially arranged. Helmets, gloves and water bottles provided.