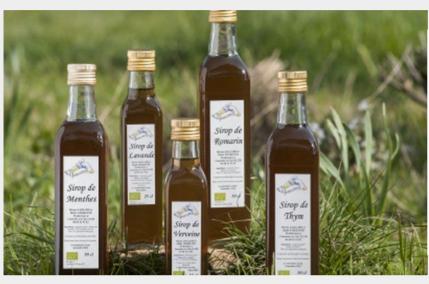

## **Description**

It was in Caunettes en Val, in the heart of the scrubland, that Micias and Marie decided in 2008 to set up as producers and gatherers of aromatic and medicinal plants, and to establish L'Espinessence in order to create a range of products based on plants chosen for their beneficial properties. Everything comes from wild harvesting or from their own organically grown crops. The plants are picked by hand in sites chosen for their excellent sun exposure and far from any pollution.