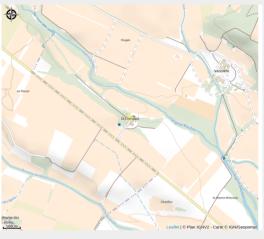

### **CHATEAU LA CHOUPPE TAILLEFER**









#### **Useful information**

Category : Wine cellars and local produce

#### **Description**

Located in the heart of the Minervois region, the production of wine remains very low but is of a very high quality. The best grapes grown on the stony, alluvial soils are used to make the château's wine, which is aged in oak barrels. Made mainly from Syrah and Grenache grapes, this deeply coloured wine has intense, complex aromas of blackberry fruit, vanilla spice, mocha and scrubland. It has a beautiful body and effect on the palate with flavours of blackcurrant, damson, redcurrant and raspberry. Very young, it has a promising future with notes of minerals, lavender and thyme. It has a long, aromatic finish. A very impressive wine.

**Geographical location** 



## All useful information

####