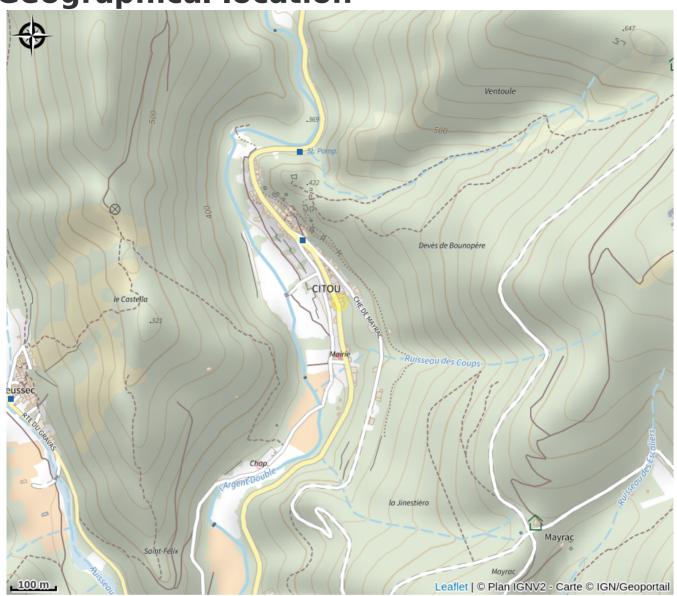

# L'OUSTAL

### Montagne Noire







Attribution : L'OUSTAL

### **Useful information**

Category : Restaurants

### **Description**

A unique menu, often different every day, comprising traditional and family dishes, prepared by Yolande Mouhé using seasonal products available on our region's markets, a lot of passion and inspiration... cuisine that is authentic, generous and sometimes innovative, that will remind your palate of the flavours of the dishes your grandmother used to cook. If it happens that one of the dishes provided on the menu does not suit your tastes, Yolande will be pleased to offer you another of her creations. Terrace open every day in summer (weather permitting) Special menus for parties (Christmas or New year's eve, Mother's Day, etc.)

**Geographical location** 



## All useful information

#### **Contact**

Téléphone fixe: +33 4 68 78 08 99 Page Facebook:

https://www.facebook.com/oustalacitou

#### Adresse:

31 avenue de l'Argent Double 11160 CITOU <u>l.oustal.citou@gmail.com</u>