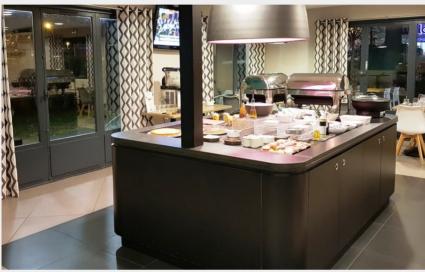

## **Description**

The Hotel-Restaurant KYRIAD Carcassonne is located in the centre of the new major retail park, 3 minutes from the heart of the town and the medieval citadel. The hotel has a friendly and genuine atmosphere and offers a personalized welcome, 24/7, in the main European languages. Easy to get to: 500m from exit 23 of the A61 motorway, 2 minutes from the airport, 5 minutes from the train station, 50m from public transport. We offer a free enclosed parking area (shut at night) which can accommodate a coach. The hotel has 79 soundproofed, air-conditioned rooms, with either a double bed (160 cm) or twin beds (90 cm each). Family rooms from 3 people are available (an extra bed for a child can be added on request), as well as connecting rooms. The hotel also has rooms for disabled guests. Cot available free of charge (up to 3 years) as well as all baby and child equipment.