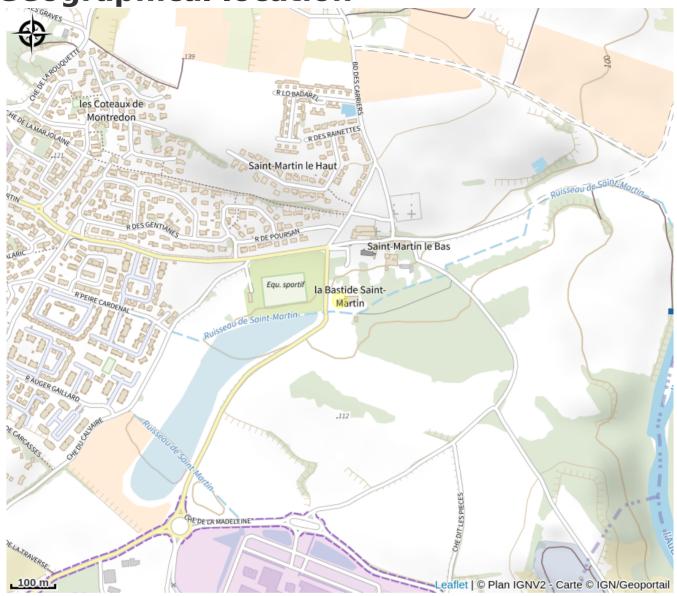

Midi, this boutique hotel, located in large grounds with swimming pool, offers a peaceful, quiet and restful break.

### **Useful information**

Category : Accommodation

Type: Hotel

# **Description**

Close to the medieval citadel and the Canal du Midi, two UNESCO World Heritage sites, La Bastide Saint Martin offers a peaceful, quiet and restful break. This 3-star boutique hotel with secure private parking is located in large enclosed grounds with an outdoor swimming pool of 12m by 6m. Our hotel, which combines hospitality, comfort and well-being, has 15 rooms with views of the grounds or the pool, and is close to the Château Saint Martin gourmet restaurant. A few steps from the hotel, the "Château Saint Martin" restaurant offers a cuisine of pure pleasure.

**Geographical location** 



## All useful information

### **Contact**

**Téléphone fixe:** +33 4 68 47 44 41 **Page Facebook:** 

https://www.facebook.com/Hotel-la-Bastide-Saint-Martin-411212252686239

### Adresse:

Avenue Saint-Martin Hameau de Montredon 11000 CARCASSONNE contact@hotelbastidesaintmartin.com http://www.hotelbastidesaintmartin.com