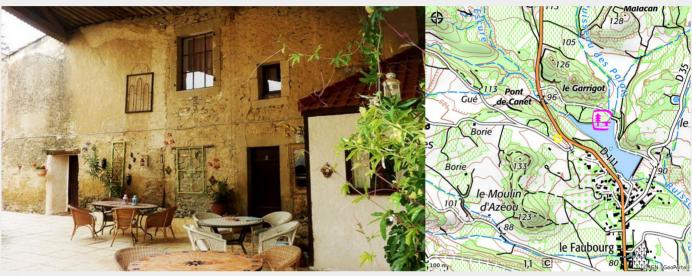

#### **Description**

The Domaine is a country farmhouse restored in sympathy to local tradition. It is a U-shaped property built around a central courtyard, and consists of three, separate, spacious newly refurbished cottages as well as galleried bed and breakfast rooms. Swimming pool on the 25 acres grounds. Ground floor: Lounge with double bed settee, DVD, satellite TV. Ground floor: Kitchen with all modern facilities including dishwasher, washing machine, fridge, cooker, oven, microwave, kettle and dining table to seat four people. Ground floor: Bathroom with double hand basins, bath and shower. 1st floor: Bedroom with queen size bed. Interconnecting door to Tulip should two gîtes be required for one booking.