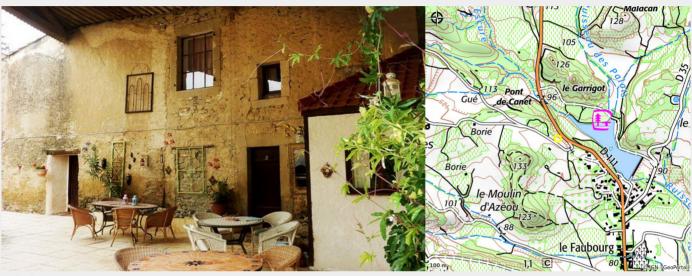

### **Description**

The Domaine is a country farmhouse restored in sympathy to local tradition It is a U-shaped property built around a central courtyard, and consists of three, separate, spacious newly refurbished cottages as well as galleried bed and breakfast rooms. Swimming pool and 25 acres grounds. Tulip has its own private driveway entrance, patio and BBQ area. Ground floor: Large lounge with double bed settee, satellite TV, DVD. Ground floor: Modern kitchen, fully equipped with washing machine, dishwasher, cooker, fridge and dining table that seats six. 1st floor: Mezzanine with a single bed leading into a double bedroom with queen size bed. There is an interconnecting door to Lavender should two gîtes be required for one booking. 1st floor: Shower